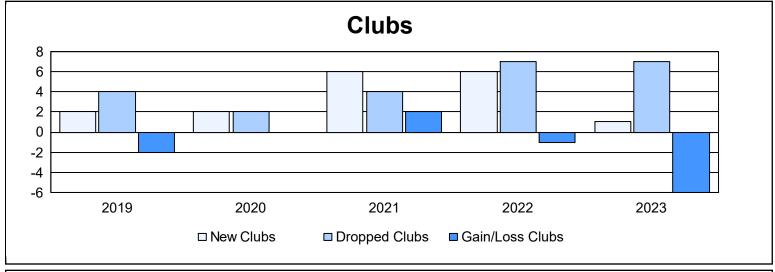

District B 6 As of June 2023 Cumulative

| Year      | New<br>Clubs | Dropped<br>Clubs | Gain/<br>Loss<br>Clubs | New<br>Members | Charter<br>Members | Reinstate<br>Members | Transfer<br>Members | Total<br>Member<br>Added | Total<br>Members<br>Dropped | Gain/<br>Loss<br>Members |
|-----------|--------------|------------------|------------------------|----------------|--------------------|----------------------|---------------------|--------------------------|-----------------------------|--------------------------|
| 2018-2019 | 2            | 4                | -2                     | 71             | 43                 | 9                    | 3                   | 126                      | 234                         | -108                     |
| 2019-2020 | 2            | 2                | 0                      | 123            | 37                 | 11                   | 10                  | 181                      | 170                         | 11                       |
| 2020-2021 | 6            | 4                | 2                      | 153            | 112                | 42                   | 1                   | 308                      | 232                         | 76                       |
| 2021-2022 | 6            | 7                | -1                     | 97             | 131                | 40                   | 4                   | 272                      | 292                         | -20                      |
| 2022-2023 | 1            | 7                | -6                     | 85             | 44                 | 13                   | 7                   | 149                      | 258                         | -109                     |
| Average   | 3            | 5                | -1                     | 106            | 73                 | 23                   | 5                   | 207                      | 237                         | -30                      |