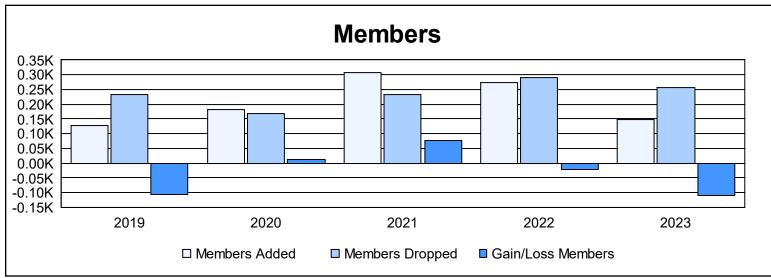

District B 6 As of June 2023 Cumulative

| Year      | New<br>Clubs | Dropped<br>Clubs | Gain/<br>Loss<br>Clubs | New<br>Members | Charter<br>Members | Reinstate<br>Members | Transfer<br>Members | Total<br>Member<br>Added | Total<br>Members<br>Dropped | Gain/<br>Loss<br>Members |
|-----------|--------------|------------------|------------------------|----------------|--------------------|----------------------|---------------------|--------------------------|-----------------------------|--------------------------|
| 2018-2019 | 2            | 4                | -2                     | 71             | 43                 | 9                    | 3                   | 126                      | 234                         | -108                     |
| 2019-2020 | 2            | 2                | 0                      | 123            | 37                 | 11                   | 10                  | 181                      | 170                         | 11                       |
| 2020-2021 | 6            | 4                | 2                      | 153            | 112                | 42                   | 1                   | 308                      | 232                         | 76                       |
| 2021-2022 | 6            | 7                | -1                     | 97             | 131                | 40                   | 4                   | 272                      | 292                         | -20                      |
| 2022-2023 | 1            | 7                | -6                     | 85             | 44                 | 13                   | 7                   | 149                      | 258                         | -109                     |
| Average   | 3            | 5                | -1                     | 106            | 73                 | 23                   | 5                   | 207                      | 237                         | -30                      |